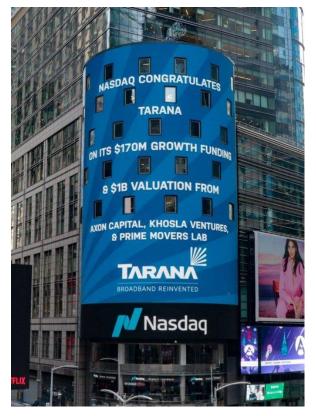

# **Tarana Wireless**

-- Soft Landing Company at Venture Center -

# Wireless Home Broadband Venture Tarana Valued at \$1 Billion

- Company fully funded and could IPO as soon as 2023, CEO says
- Khosla Ventures and Prime Movers Lab led \$170 million round

By <u>Thomas Seal</u> 23 March 2022, 16:30 GMT+5:30

<u>Tarana Wireless Inc.</u>'s valuation has more than doubled to \$1 billion on the promise of technology that can beam broadband into homes with speeds that compete with fiber connections.