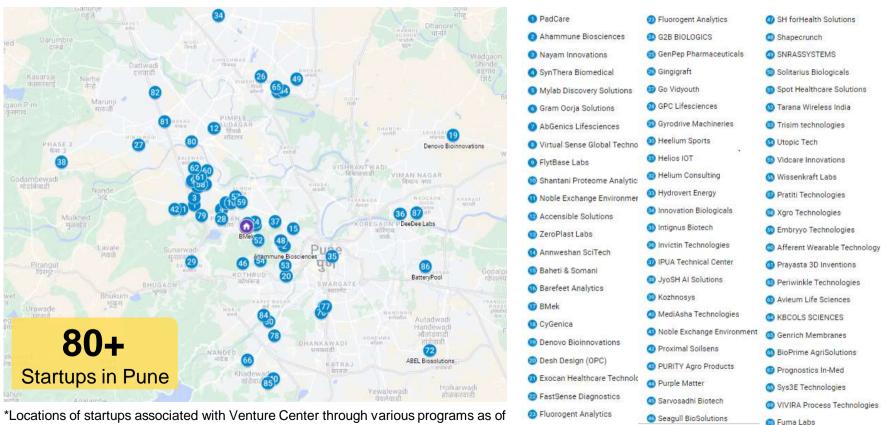

#### **Venture Center Startups in Pune's Ecosystem**

\*Locations of startups associated with Venture Center through various programs a Jan 2023 including those supported by DST, BIRAC, AIM etc