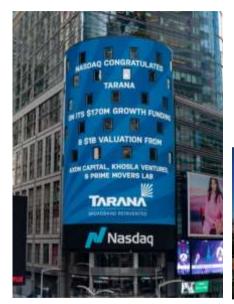

#### **Tarana Wireless**

#### Wireless Home Broadband Venture Tarana Valued at \$1 Billion

- Company fully funded and could IPO as soon as 2023, CEO says
- Khosla Ventures and Prime Movers Lab led \$170 million round

By Thomas Seal 23 March 2022, 16:30 GMT+5:30

Tarana Wireless Inc.'s valuation has more than doubled to \$1 billion on the promise of technology that can beam broadband into homes. with speeds that compete with fiber connections.

**Soft landing companies at Venture Center** 