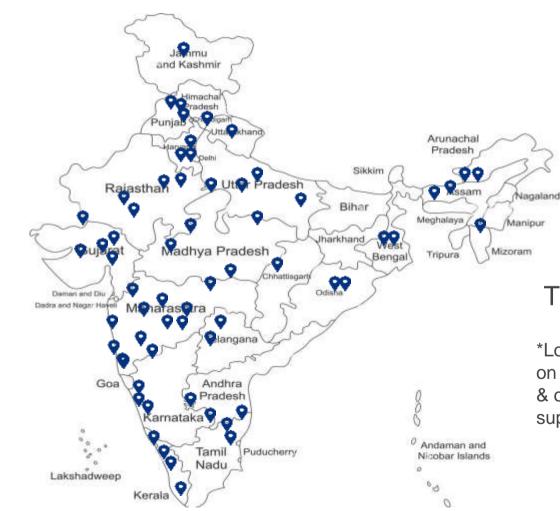

#### **Our Reach**

#### Touching 22\* States

\*Locations of mentees and city camps based on data as of Dec 2022 for various mentoring & outreach programs including those supported by DST, BIRAC, AIM etc