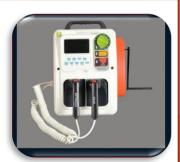

#### **Jeevtronics**

World's first dual-powered, handcranked, bi-phasic external defibrilator