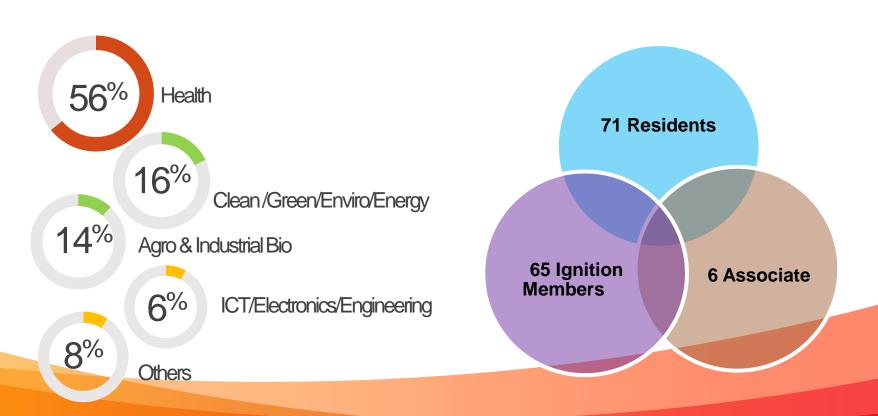

### Statistics: Current resident incubatees VENTURE

### Clusters emerging at Venture Center

Healthcare: Diagnostics/Detection

Agriculture and Secondary Agriculture

**Biopharma** 

**Energy and Environment** 

**Bio-IT** 

**Bioprocess Engineering** 

**Engineering and Electronics** 

### **Venture Center in numbers**

75 residents startup

and total **500+** startups/ entrepreneurs supported so-far **22000** 

sq ft of space for all incubatees

₹340Cr

risk capital and funding mobilized in last 5 years