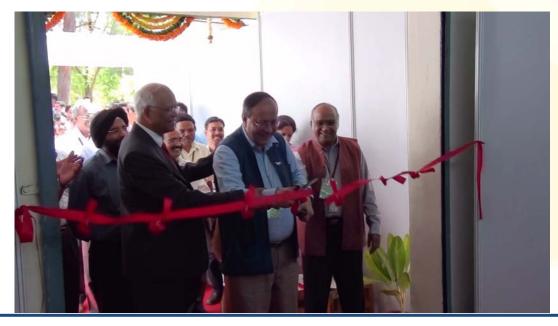

Dr. Samir K. Brahmachari Director General, CSIR inaugurated the exhibition on April 1<sup>st</sup>, 2010 in the presence of Dr. R.A. Mashelkar ex-Director General, CSIR and Dr. S. Sivaram, Director NCL.