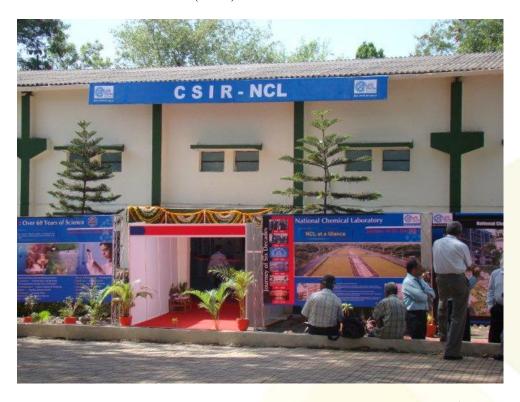

## NCL Innovation Park hosts CSIR Exhibition. Venture Center featured in CSIR Exhibition

The NCL Innovation Park, Pune hosted an exhibition on April 2<sup>nd</sup> & 3<sup>rd</sup> 2010 that showcased the various constituent labs, broad range of research & development projects, and important strategic achievements, of the Council of Scientific & Industrial Research (CSIR).

Dr. Samir K. Brahmachari Director General, CSIR inaugurated the exhibition on April 1<sup>st</sup>, 2010 in the presence of Dr. R.A. Mashelkar ex-Director General, CSIR and Dr. S. Sivaram, Director NCL.